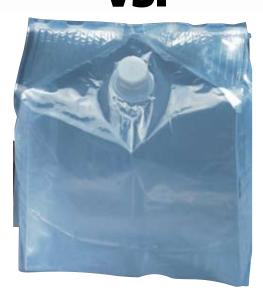

## Other containers pail in comparison

VS.

The Cheertainer allows you to easily fill and dispense for any number of food and beverage applications—without foaming or splashing. Its gusseted, form-fitting multi-ply bag gives you the flexibility and storage benefits of a bag-in-box with the "shelf-life" of a rigid container.